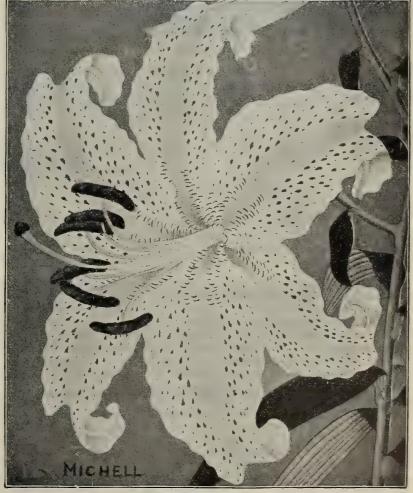

| .15                | 1.50           | 10.00 |
| Umbellatum. A showy, massive lily, flowering                                                                                       |                    |                |       |
| in June; the broad, open flowers appear upward from 5 to 8 on a stout stalk, 3 feet                                                |                    |                |       |
| high; color, a glowing orange scarlet; most                                                                                        |                    |                |       |
| effective when planted in clumps                                                                                                   | .15                | 1.50           | 10.00 |



Lilium Auratum

# MISCELLANEOUS WINTER AND SPRING BULBS

### ACONITE-Winter (Eranthis Hyemalis)

A very early golden yellow flowering bulb blooming with the Snowdrop. The foliage is quite dense and remains after the flower has died down. Aconite should be planted where it is shaded, preferably in a moist location; perfectly hardy. Height, about 6 inches. Dozen and 100 lots mailed free. 3c. each; 20c.



Winter Aconite

per doz.; per 100, \$1.00; \$7.50 per 1000.



Allium Neapolitanum.

### ALLIUM

Neapolitanum. Used extensively for indoor culture in pots and pans. It is especially adapted to forcing and makes an excellent cut flower; color pure white. Height 12 inches. It may also be planted outdoors among the hardy plants and is very effective in clumps of 25 or more. Dozen and 100 lot